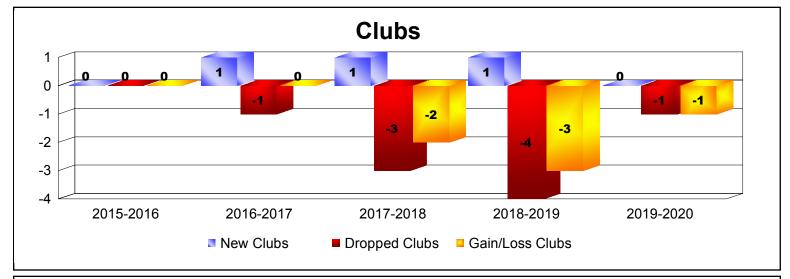

District 333 C

As of December 2019 Cumulative

| Year      | New<br>Clubs | Dropped<br>Clubs | Gain/<br>Loss<br>Clubs | New<br>Members | Charter<br>Members | Reinstate<br>Members | Transfer<br>Members | Total<br>Member<br>Added | Total<br>Members<br>Dropped | Gain/<br>Loss<br>Members |
|-----------|--------------|------------------|------------------------|----------------|--------------------|----------------------|---------------------|--------------------------|-----------------------------|--------------------------|
| 2015-2016 | 0            | 0                | 0                      | 327            | 0                  | 11                   | 5                   | 343                      | -584                        | -241                     |
| 2016-2017 | 1            | -1               | 0                      | 309            | 25                 | 12                   | 7                   | 353                      | -558                        | -205                     |
| 2017-2018 | 1            | -3               | -2                     | 255            | 28                 | 5                    | 4                   | 292                      | -370                        | -78                      |
| 2018-2019 | 1            | -4               | -3                     | 214            | 25                 | 6                    | 15                  | 260                      | -358                        | -98                      |
| 2019-2020 | 0            | -1               | -1                     | 129            | 0                  | 5                    | 11                  | 145                      | -144                        | 1                        |
| Average   | 1            | -2               | -1                     | 247            | 16                 | 8                    | 8                   | 279                      | -403                        | -124                     |