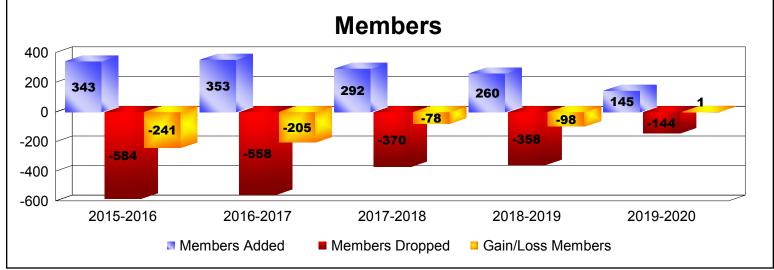

District 333 C

As of December 2019 Cumulative

| Year      | New<br>Clubs | Dropped<br>Clubs | Gain/<br>Loss<br>Clubs | New<br>Members | Charter<br>Members | Reinstate<br>Members | Transfer<br>Members | Total<br>Member<br>Added | Total<br>Members<br>Dropped | Gain/<br>Loss<br>Members |
|-----------|--------------|------------------|------------------------|----------------|--------------------|----------------------|---------------------|--------------------------|-----------------------------|--------------------------|
| 2015-2016 | 0            | 0                | 0                      | 327            | 0                  | 11                   | 5                   | 343                      | -584                        | -241                     |
| 2016-2017 | 1            | -1               | 0                      | 309            | 25                 | 12                   | 7                   | 353                      | -558                        | -205                     |
| 2017-2018 | 1            | -3               | -2                     | 255            | 28                 | 5                    | 4                   | 292                      | -370                        | -78                      |
| 2018-2019 | 1            | -4               | -3                     | 214            | 25                 | 6                    | 15                  | 260                      | -358                        | -98                      |
| 2019-2020 | 0            | -1               | -1                     | 129            | 0                  | 5                    | 11                  | 145                      | -144                        | 1                        |
| Average   | 1            | -2               | -1                     | 247            | 16                 | 8                    | 8                   | 279                      | -403                        | -124                     |